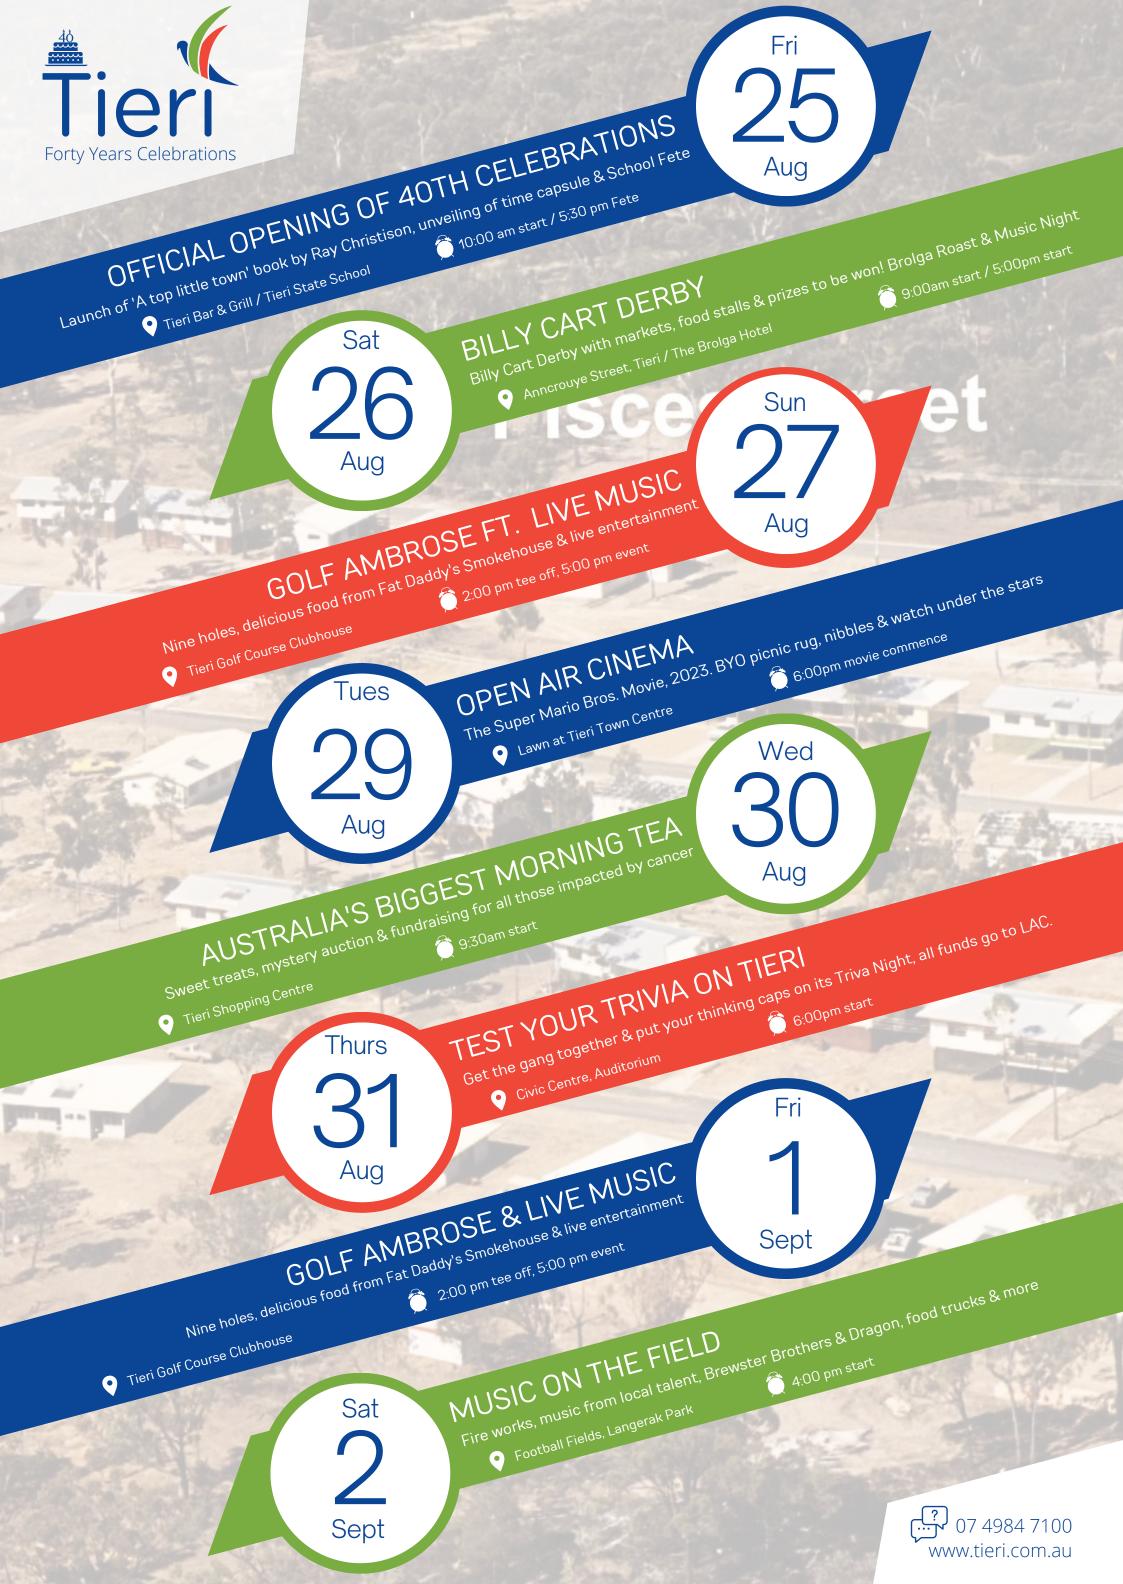

This year, we celebrate 40 years since Tieri was created and all the wonderful memories that have been created here in town over this period. For two weeks, the town will come to life with the below:

Tieri Book Launch & Time Capsule Opening Tieri School Fete & Open Day Billy Cart Derby & Markets Golf Ambrose, Music & Meat Australia's Biggest Morning Tea The Test of Tieri Trivia Music on the Field